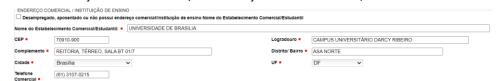

# 2. Filling out the CRNM form

a. Click on this <u>link</u> and fill out the form with your personal data. In "Tipo de Registro" field, select "Registro de Visto Consular"; in "Ocupação principal", select "930 - ESTUDANTE";
 In "Endereço Comercial / Instituição de Ensino", fill as bellow: