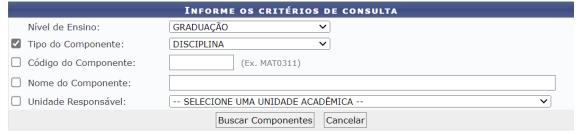

You also can search for subjects using keyword at this link sigaa.unb.br/sigaa/public/componentes/busca componentes.jsf.

- In "Nível de Ensino", select "Graduação" (Undergraduate) or "Stricto Sensu" (Graduate).
- In "Tipo do Componente", select "Disciplina".
- The fields "Código do Componente", "Nome do Componente" and "Unidade Responsável" are optional.