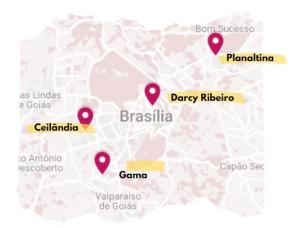

rate the city especially built to be the capital of the country. Created as the 1st modern research university in Brazil, the UnB brought a new concept of institution based on autonomy of management, research, teaching, and academic structure. It was the first university in Brazil to be divided into Institutes and Faculties. The pedagogical model was designed by educator Anísio Teixeira along with the anthropologist Darcy Ribeiro.

#### **Numbers**

400 Campus Laboratories378 Research Groups1,919 Scholarships for Doctorate and Master

# **Areas of Study**

- Agricultural Sciences
- Applied Social Sciences
- Biological Sciences
- Earth and Exact Sciences
- Engineering and Technology
- Health Sciences Humanities
- Linguistics, Language and Arts
- Multidisciplinary

See more

# **Campuses**



# **Subjects**

You can consult the curricula of all the undergraduate major curricula here: sig.unb.br/sigaa/public/curso/lista.jsf?nivel=G&aba=p-graduacao

Each subject has a code with three letters from the faculty initials plus a number. For example, all the subjects whose code starts with "ENC" are of the Civil and Environmental Engineering Department.

You also can search for subjects using keyword at this link sigaa.unb.br/sigaa/public/componentes/busca componentes.jsf.

- In "Nível de Ensino", select "Graduação" (Undergraduate) or "Stricto Sensu" (Graduate).
- In "Tipo do Componente", select "Disciplina".
- The fields "Código do Componente", "Nome do Componente" and "Unidade Responsável" are optional.



The list of subjects is available before each semester begins at: <a href="m