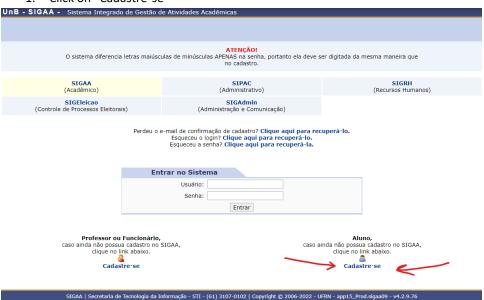

# **UnB System - SIGAA**

After you have been informed of your UnB registration number ("número de matrícula"), you will have to register yourself at <a href="mailto:sigaa.unb.br">sigaa.unb.br</a>. Please follow these steps:

1. Click on "Cadastre-se"