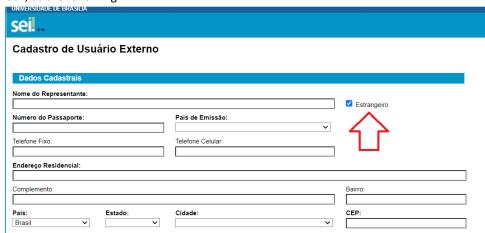

# Signing the contract of accommodation in Colina

First, access the site <u>SEI</u> and register yourself as an external user. Remember of checking the "Estrangeiro" box, as the following:

After that, we will validate your registration and send a link to your informed email address in order to electronically sign the contract.