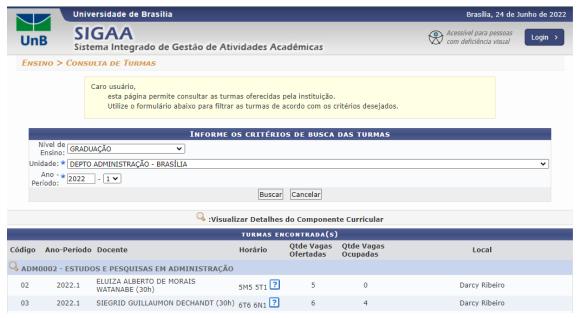

The list of subjects is available before each semester begins at: <a href="mailto:sig.unb.br/sigaa/public/turmas/listar.jsf">sig.unb.br/sigaa/public/turmas/listar.jsf</a>

- In "Nível de Ensino", select "Graduação" (Undergraduate) or "Pós-Graduação" (Graduate).
- In "Unidade, select your department to access the list of subjects available by each Faculty/Department on the current semester.
- In "Ano/Período", select the current semester, for example: "2023-2"

\*Be aware that mandatory subjects are offered each semester, but optional subjects may vary from semester to semester.

Available subjects are displayed as this following example:

Our International Office will take care of your subject enrollment after you send us the learning agreement. We will send it to the analyze of the academic coordinator.